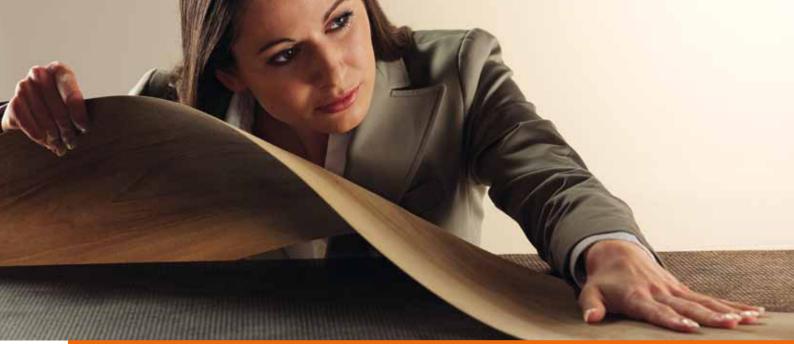

### THE HIGH -TECH TAGS WITH TOP BARCODE IN **SCRIPTION** The design and materials of the tags are co-ordinated with the wood processing industry. These tags are printed with a high-quality barcode. As materials we use the best quality technical plastics. The labelling is resistant to abrasion. \* DESCRIPTIO N TYPE TECH NICAL DESCRIPTIO N 01 02 03 04 06 07 BARCODE BLAC K best barcode legibility The black tag with the white barcode offers WE with barcode 128 or 2/5 interleaved the best contrast. You get the most reliable scanner results with this tag. KS TIP: A barcode that supplies the best scan ner results. Recommended for all barcode LS • applications, particularly for automatic TYPE 02 antima scanning. 0 RESISTA NT WHITE for frozen hardwoodwith barcode 128 or 2/5 High-resistant plastic in radiant WHITE with a highly wear resistant custom tailored WE • • • • interleaved barcode and plain text label. KS boil-proof during the TIP: This tag is suitable for very cold regions and is the best recommendation for valuab veneer process SIGNUMA LS • TYPE 04 le veneer logs. INDUSTRIELIN Fig. RESISTA NT YELLO W for frozen hardwood High-resistant plastic in radiant YELLOW WE • • • 00025 with barcode 128 or 2/5 with a highly wear resistant custom tailored interleaved barcode and plain text label KS boil-proof during the veneer process TIP: This tag is suitable for very cold regions and is the best recommendation for valuab SIGNUMAT - highly visible on wood LS . TYPE 03 le veneer logs. . . Bi KING SIZE BARCODE BLACK for pallet marking for cable drum marking With its 48 x 48 mm, the KING SIZE tag is WE • the lar-gest plastic tag and is therefore espe cially suitable for printing larger quantities also available with KS of text. The tags only fit in the new DOUBLE colored print also with barcode SAFE magazine. available in WHITE, RESISTANT YELLOW and BARCODE BLACK LS TIP: With shaft anchorage, for round wood making printed with an especially large barcode. TYPE 06